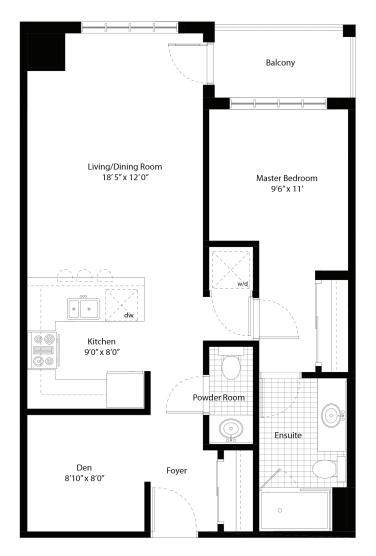

# 1 BEDROOM + DEN | 11/12 BATHS 760 <sup>SQ</sup><sub>FT</sub>

Illustration are artist's concept only. Promotions, Pricing & Specifications subject to change without notice. E & O.E. 2018. Note: Actual usable floor space may vary from the stated floor area.