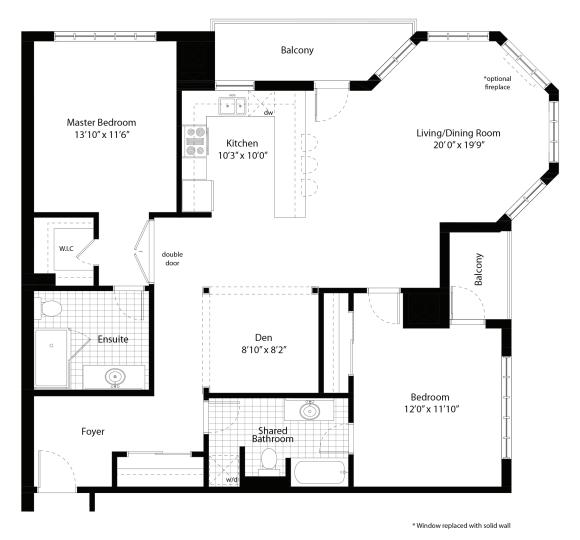

### 2 BEDROOM + DEN | 2 BATHS **1400** <sup>SQ</sup><sub>FT</sub>

Illustration are artist's concept only. Promotions, Pricing & Specifications subject to change without notice. E & O.E. 2018. Note: Actual usable floor space may vary from the stated floor area.