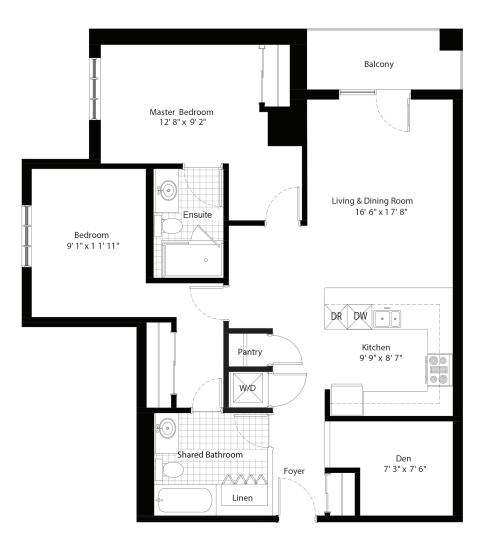

### 2 BEDROOM + DEN | 2 BATHS **1400** <sup>SQ</sup><sub>FT</sub>

Illustration are artist's concept only. Promotions, Pricing & Specifications subject to change without notice. E & O.E. 2018. Note: Actual usable floor space may vary from the stated floor area.