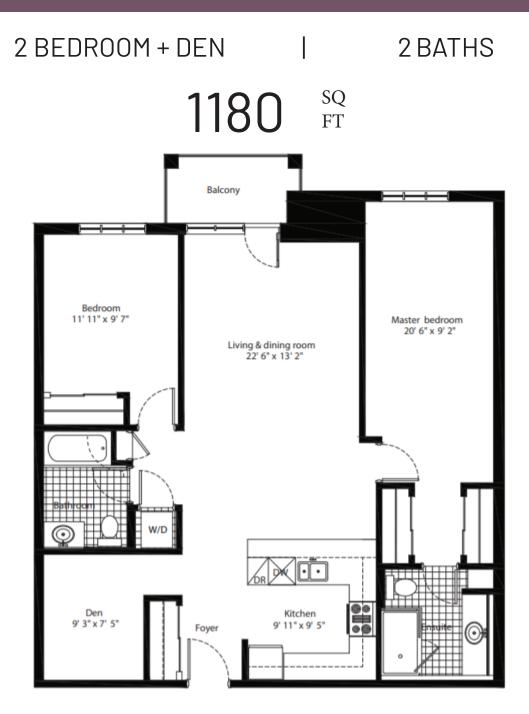

## 2 BEDROOM + DEN | 2 BATHS **1200** <sup>SQ</sup> <sub>FT</sub>

Illustration are artist's concept only. Promotions, Pricing & Specifications subject to change without notice. E & O.E. 2018. Note: Actual usable floor space may vary from the stated floor area.

## 2 BEDROOM + DEN | 2 BATHS **1200** <sup>SQ</sup><sub>FT</sub>

Illustration are artist's concept only. Promotions, Pricing & Specifications subject to change without notice. E & O.E. 2018. Note: Actual usable floor space may vary from the stated floor area.