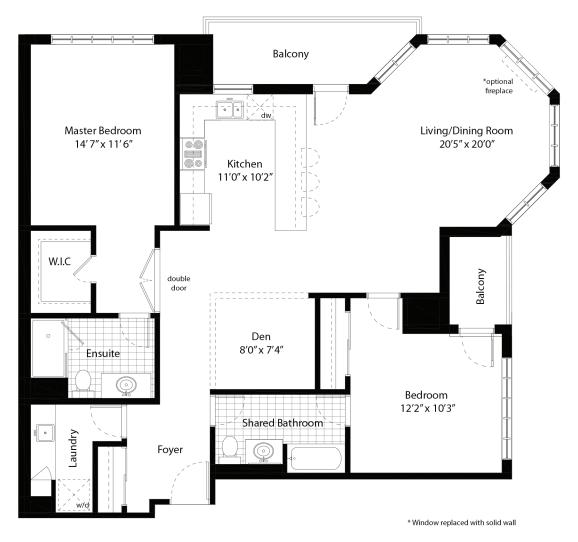

### 2 BEDROOM + DEN | 2 BATHS **1400** <sup>SQ</sup><sub>FT</sub>

Illustration are artist's concept only. Promotions, Pricing & Specifications subject to change without notice. E & O.E. 2018. Note: Actual usable floor space may vary from the stated floor area.