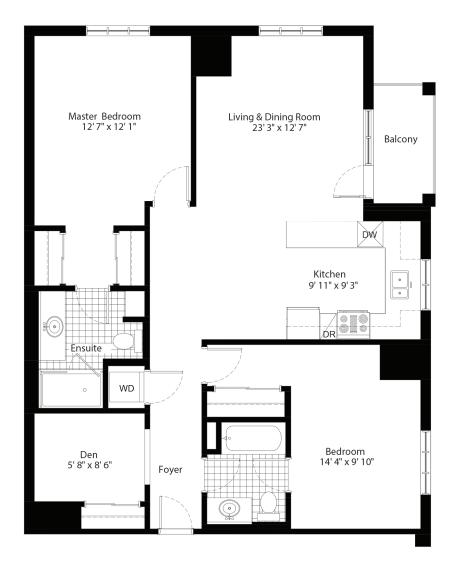

## 2 BEDROOM + DEN | 2 BATHS **1200** <sup>SQ</sup> <sub>FT</sub>

Illustration are artist's concept only. Promotions, Pricing & Specifications subject to change without notice. E & O.E. 2018. Note: Actual usable floor space may vary from the stated floor area.

## 2 BEDROOM + DEN | 2 BATHS **1200** <sup>SQ</sup><sub>FT</sub>

Illustration are artist's concept only. Promotions, Pricing & Specifications subject to change without notice. E & O.E. 2018. Note: Actual usable floor space may vary from the stated floor area.